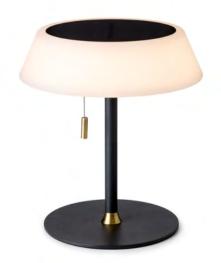

# Solar

The Solar range of portable lamps features a solar panel that fully charges in 10 hours of sunlight or via USB-C in just 3-4 hours.

Three adjustable light levels are effortlessly controlled using the elegant brass pull switch.

## Solar **Portable Table Lamp**

Terracotta Art. 801428

Size: Ø17, H19 cm Material: Plastic, metal

Color: Terracotta, brass, opal
Light: 2.700K LED 1,2 Watt, dimmable
Battery: 2.000 mAh (8 hours), USB-C
Outdoor: yes, IP54

# Solar **Portable Table Lamp**

Dark Green Art. 801411

Size: Ø17, H19 cm Material: Plastic, metal

Color: Dark green, brass, opal
Light: 2.700K LED 1,2 Watt, dimmable
Battery: 2.000 mAh (8 hours), USB-C
Outdoor: yes, IP54

# Solar Portable Table Lamp

Black Art. 801404

Ø17, H19 cm Size:

Material: Plastic, metal
Color: Plastic, metal
Black, brass, opal
Light: 2.700K LED 1,2 Watt, dimmable
Battery: 2.000 mAh (8 hours), USB-C

Outdoor: yes, IP54