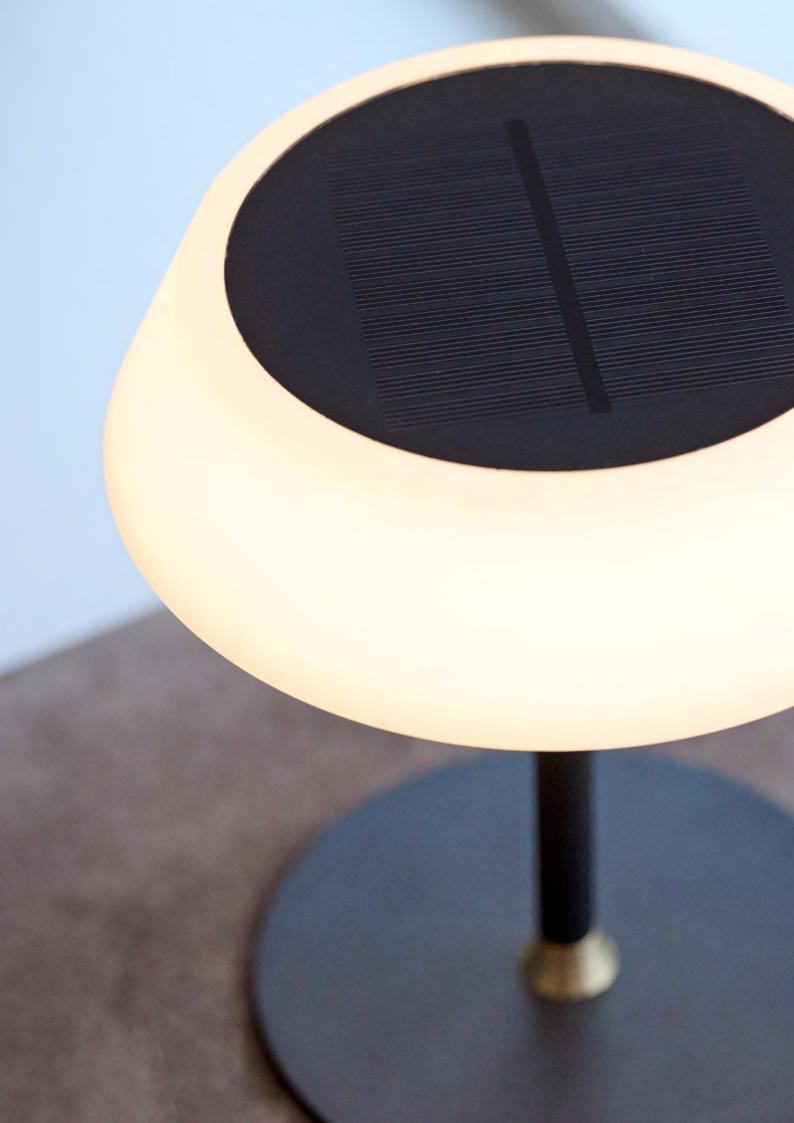

# Solar

The Solar range of portable lamps features a solar panel that fully charges in 10 hours of sunlight or via USB-C in just 3-4 hours.

Three adjustable light levels are effortlessly controlled using the elegant brass pull switch.