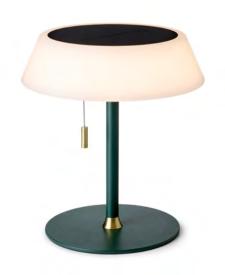

# Solar **Portable Table Lamp**

Dark Green Art. 801411

Size: Ø17, H19 cm Material: Plastic, metal

Color: Dark green, brass, opal
Light: 2.700K LED 1,2 Watt, dimmable
Battery: 2.000 mAh (8 hours), USB-C
Outdoor: yes, IP54