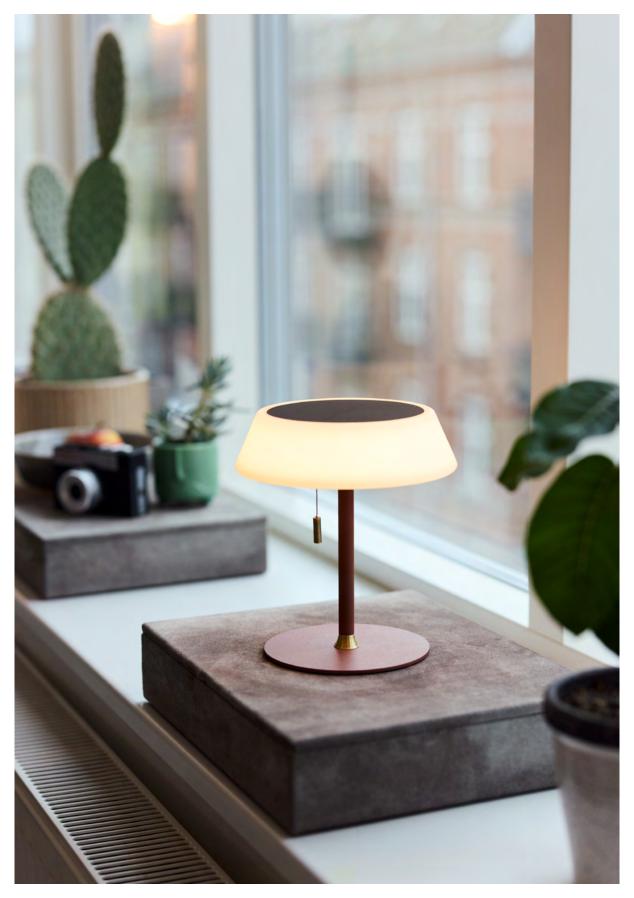

# Solar

The Solar range of portable lamps features a solar panel that fully charges in 10 hours of sunlight or via USB-C in just 3-4 hours.

Three adjustable light levels are effortlessly controlled using the elegant brass pull switch.

## Solar **Portable Table Lamp**

Terracotta Art. 801428

Size: Ø17, H19 cm Material: Plastic, metal

Color: Terracotta, brass, opal
Light: 2.700K LED 1,2 Watt, dimmable
Battery: 2.000 mAh (8 hours), USB-C
Outdoor: yes, IP54