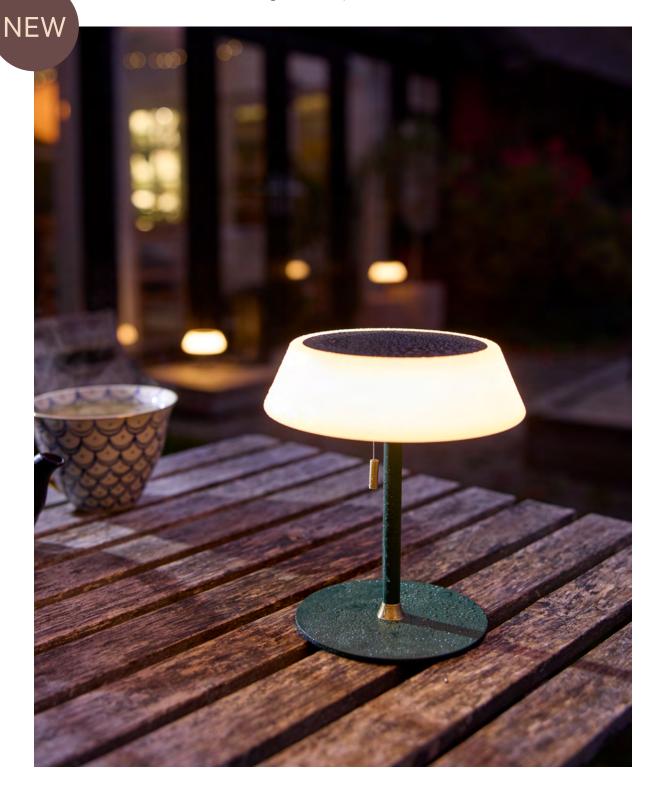

# Solar **Portable Table Lamp**

Dark Green Art. 801411

Size: Ø17, H19 cm Material: Plastic, metal

Color: Dark green, brass, opal
Light: 2.700K LED 1,2 Watt, dimmable
Battery: 2.000 mAh (8 hours), USB-C
Outdoor: yes, IP54