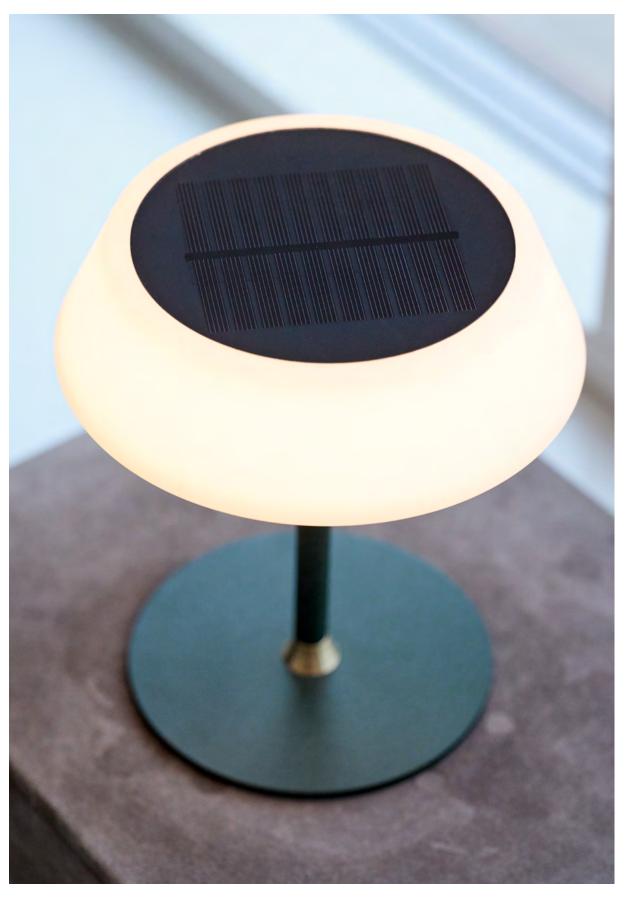

# Solar

The Solar range of portable lamps features a solar panel that fully charges in 10 hours of sunlight or via USB-C in just 3-4 hours.

Three adjustable light levels are effortlessly controlled using the elegant brass pull switch.

# Solar **Portable Table Lamp**

Dark Green Art. 801411

Size: Ø17, H19 cm Material: Plastic, metal

Color: Dark green, brass, opal
Light: 2.700K LED 1,2 Watt, dimmable
Battery: 2.000 mAh (8 hours), USB-C
Outdoor: yes, IP54