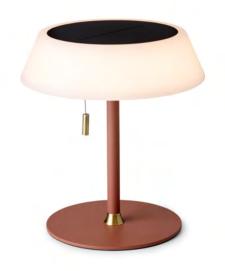

## Solar **Portable Table Lamp**

Terracotta Art. 801428

Size: Ø17, H19 cm Material: Plastic, metal

Color: Terracotta, brass, opal
Light: 2.700K LED 1,2 Watt, dimmable
Battery: 2.000 mAh (8 hours), USB-C
Outdoor: yes, IP54