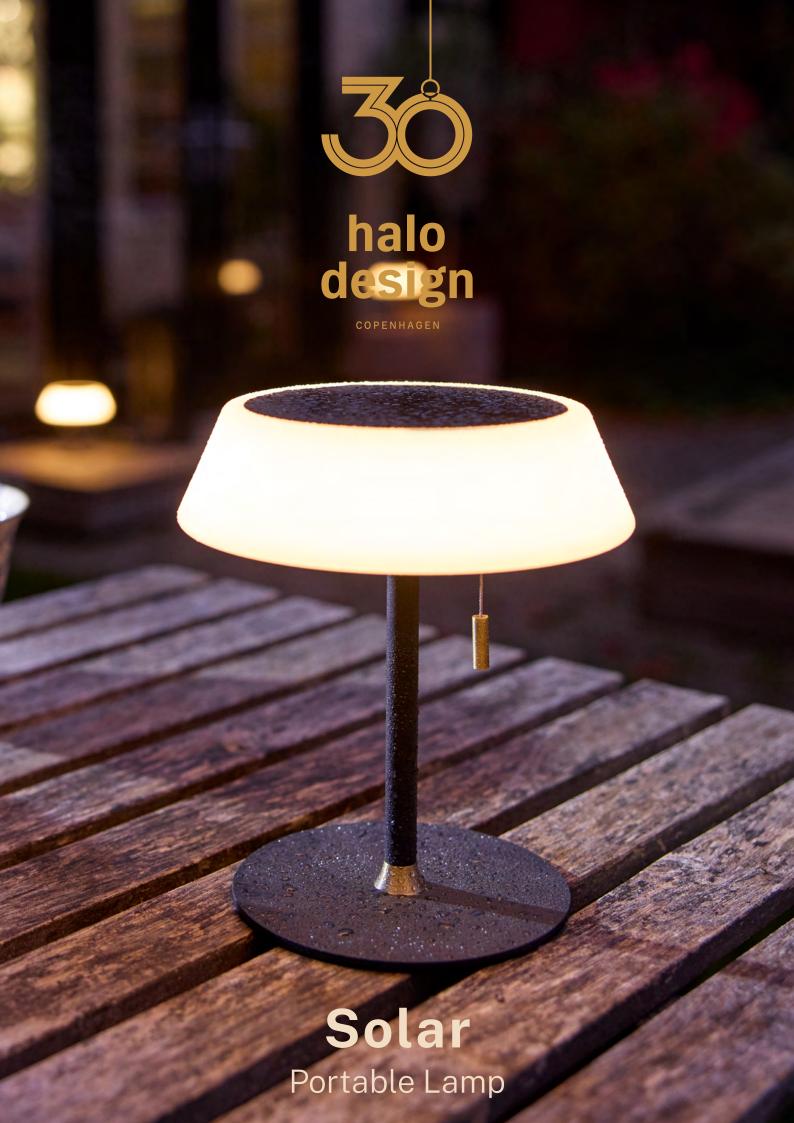

# Solar

The Solar range of portable lamps features a solar panel that fully charges in 10 hours of sunlight or via USB-C in just 3-4 hours.

Three adjustable light levels are effortlessly controlled using the elegant brass pull switch.

Designed by Michael Waltersdorff

# Solar Portable Table Lamp

Black Art. 801404

Ø17, H19 cm Size:

Material: Plastic, metal
Color: Plastic, metal
Black, brass, opal
Light: 2.700K LED 1,2 Watt, dimmable
Battery: 2.000 mAh (8 hours), USB-C

Outdoor: yes, IP54