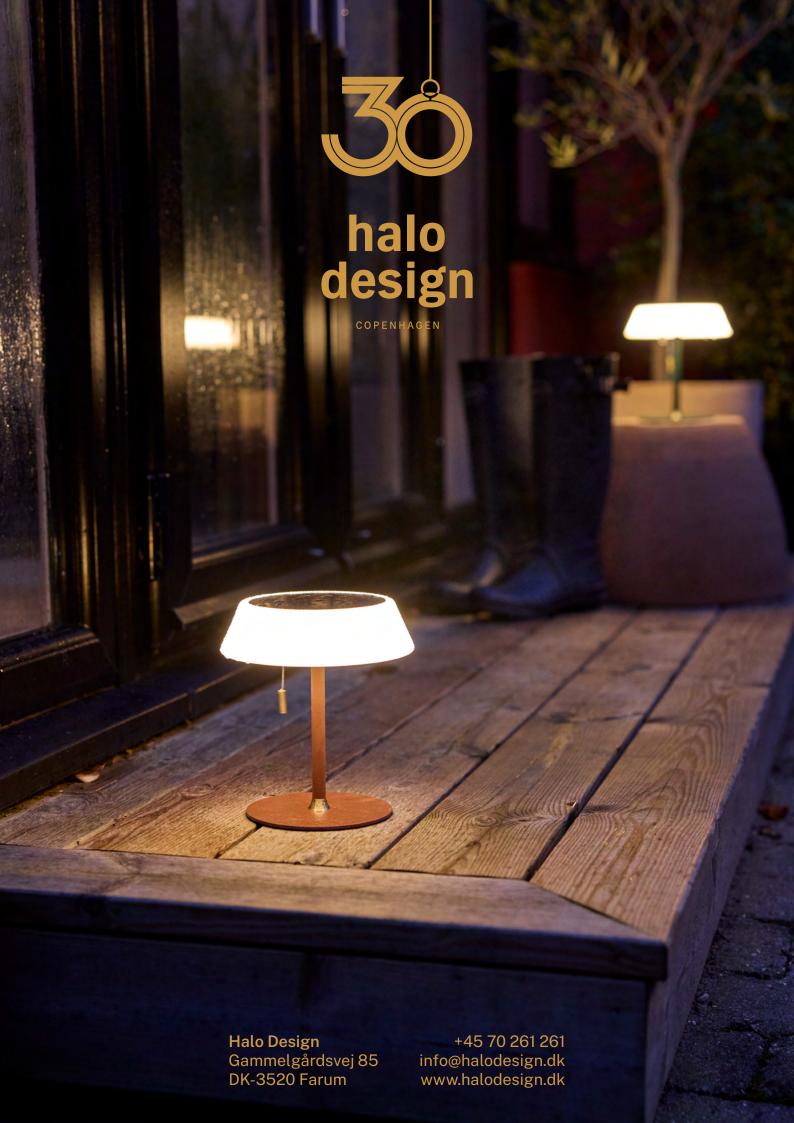

# Solar

The Solar range of portable lamps features a solar panel that fully charges in 10 hours of sunlight or via USB-C in just 3-4 hours.

Three adjustable light levels are effortlessly controlled using the elegant brass pull switch.

Designed by Michael Waltersdorff